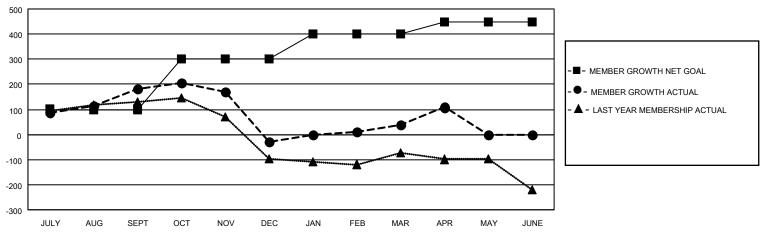

## GOALS AND ACTUAL MEMBERS CUMULATIVE

| DROPPED CLUBS: 9 |     | 56 CLUBS OF 93 ADDED 1 OR<br>MORE NEW MEMBERS | GENDER DISTRIBUTION                 |                             |  |
|------------------|-----|-----------------------------------------------|-------------------------------------|-----------------------------|--|
|                  |     | WORL NEW WILWIDERS                            | MALE<br>FEMALE                      | 2,412 (69.01%)              |  |
|                  |     |                                               |                                     | 1,083 (30.99%)<br>0 (0.00%) |  |
| DROPPED MEMBERS  |     |                                               | PREFER NOT TO ANSWER 0 (0.00%)      |                             |  |
| DECEASED         | 8   |                                               |                                     | ,                           |  |
| CLUB CANCELLED   | 127 | CLICK HERE FOR CUMULATIVE                     | TOTAL FAMILY UNIT MEMBERS           | 1,591                       |  |
| OTHER            | 312 | MEMBERSHIP DATA                               |                                     |                             |  |
| TOTAL 447        |     |                                               | FAMILY MEMBERS PAYING HALF DUES 875 |                             |  |
|                  |     |                                               |                                     |                             |  |