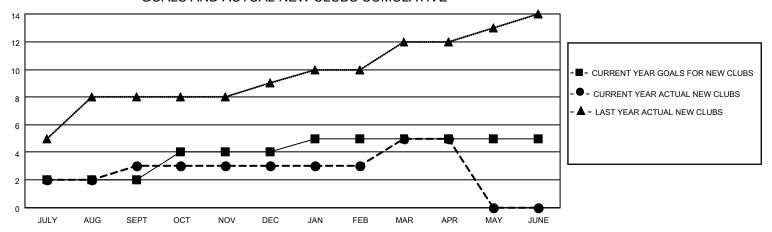

## MONTHLY MEMBERSHIP PROGRESS REPORT

LOCATION INDIA District 322 A Results as of: 4/30/2023

| Clubs RESULTS FOR 2022-2023 |   |   |   | Members RESULTS FOR 2022-2023 |     |     |     |
|-----------------------------|---|---|---|-------------------------------|-----|-----|-----|
|                             |   |   |   |                               |     |     |     |
| JULY/AUG/SEPT               | 2 | 3 | 1 | JULY/AUG/SEPT                 | 100 | 297 | 93  |
| OCT/NOV/DEC                 | 2 | 0 | 6 | OCT/NOV/DEC                   | 200 | 84  | 287 |
| JAN/FEB/MAR                 | 1 | 2 | 2 | JAN/FEB/MAR                   | 100 | 158 | 60  |
| APR/MAY/JUNE                | 0 | 0 | 0 | APR/MAY/JUNE                  | 50  | 83  | 7   |

## GOALS AND ACTUAL NEW CLUBS CUMULATIVE



## GOALS AND ACTUAL MEMBERS CUMULATIVE



| DROPPED CLUBS: 9 |     | 56 CLUBS OF 93 ADDED 1 OR<br>MORE NEW MEMBERS | GENDER DISTRIBUTION                 |                             |  |
|------------------|-----|-----------------------------------------------|-------------------------------------|-----------------------------|--|
|                  |     | WORL NEW WILWIDERS                            | MALE<br>FEMALE                      | 2,412 (69.01%)              |  |
|                  |     |                                               |                                     | 1,083 (30.99%)<br>0 (0.00%) |  |
| DROPPED MEMBERS  |     |                                               | PREFER NOT TO ANSWER 0 (0.00%)      |                             |  |
| DECEASED         | 8   |